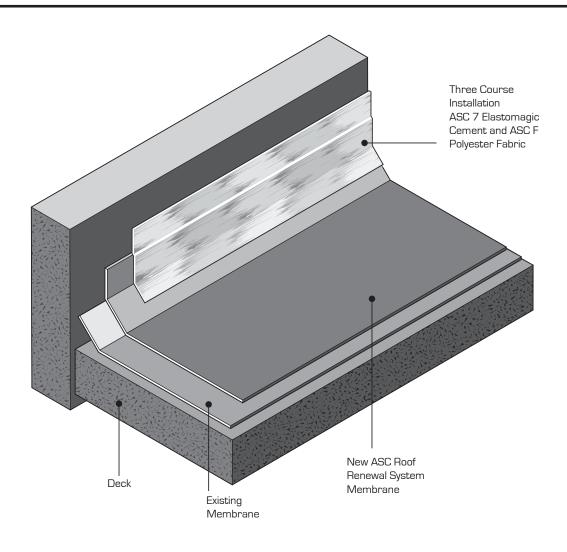

## **Application**:

In the area between new roof and existing Reglet or Counter Flashing Metal- Apply first coat of ASC 7 Elastomagic Cement with brush or trowel at 1/8-1/4 inch thickness. Immediately following embed ASC F Polyester Fabric. Lightly brush the polyester fabric into ASC 7 to achieve full saturation, smoothing out wrinkles or voids. Apply second coat of ASC 7 Elastomagic Cement (3 Course Method).