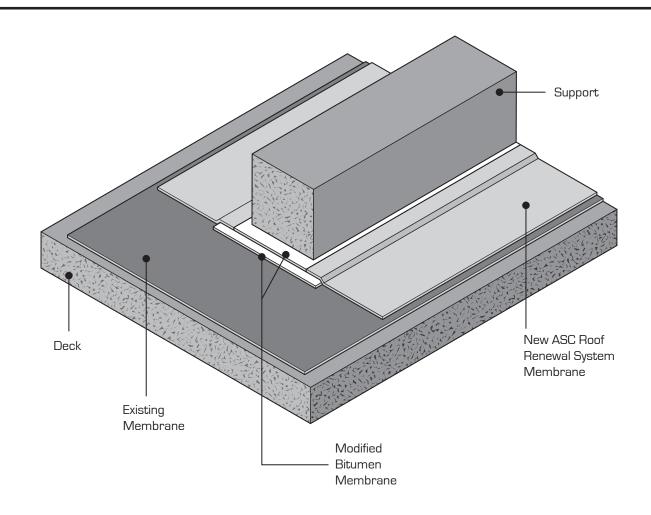

## **Pre-Application:**

Lift existing blocks. Install two layers of new modified bitumen (acting as buffers). The first layer to extend 6 inches beyond the block. The Second layer to extend 2 inches beyond the block (Second Layer is used as buffer only)

## **Application:**

Install new roof renewal system over the first modified bitumen membrane, encapsulating the first layer of the modified bitumen.

Issue Date:

07/02/19

| Support | (Newly | Installed | or | Movable) |
|---------|--------|-----------|----|----------|
|---------|--------|-----------|----|----------|