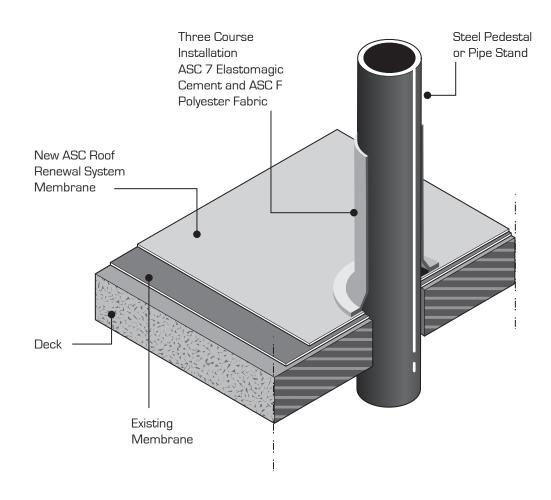

## **Application**:

In areas between steel pedestal or pipe stand - Apply first coat of ASC 7 Elastomagic Cement with brush or trowel at 1/8-1/4 inch thickness. Immediately following embed ASC F Polyester Fabric. Lightly brush the polyester fabric into ASC 7 to achieve full saturation, smoothing out wrinkles or voids. Apply second coat of ASC 7 Elastomagic Cement, ensuring the polyester fabric is completely covered around the steel pedestal / pipe stand detail (ASC 3 Course Method).

As needed repeat procedure between Steel Pedestal / Pipe Stand and Existing Roof Deck.

| AMERICAN<br>STANDARD COATINGS | Steel Pedestal or Pipe Stand |              | Detail No.  |
|-------------------------------|------------------------------|--------------|-------------|
|                               | lssue Date:<br>07/02/19      | Not To Scale | ASC-TD-0114 |