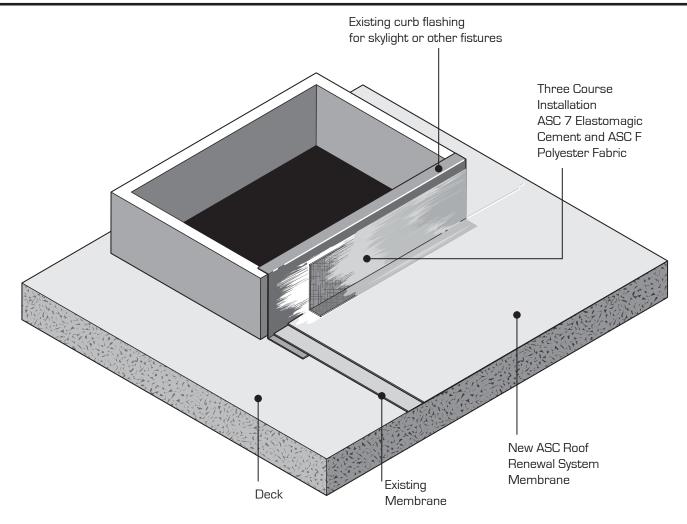

## **Application:**

In the area between Skylight / Curb flashing - Apply first coat of ASC 7 Elastomagic Cement with brush or trowel at 1/8-1/4 inch thickness. Immediately following embed ASC F Polyester Fabric. Lightly brush the polyester fabric into ASC 7 to achieve full saturation, smoothing out wrinkles or voids. Apply second coat of ASC 7 Elastomagic Cement, ensuring the polyester fabric is completely covered around the Skylight or Curb Flashing (3 Course Method).

Install roof renewal system over the applied new 3-coursing, reaching the vertical portion of the Skylight or Curb Flashing.

| Existin      | ig Curb Flas | shings for | Skylight | ts      |
|--------------|--------------|------------|----------|---------|
| or Other Fis | xtures With  | n Exposed  | Metal    | Flanges |