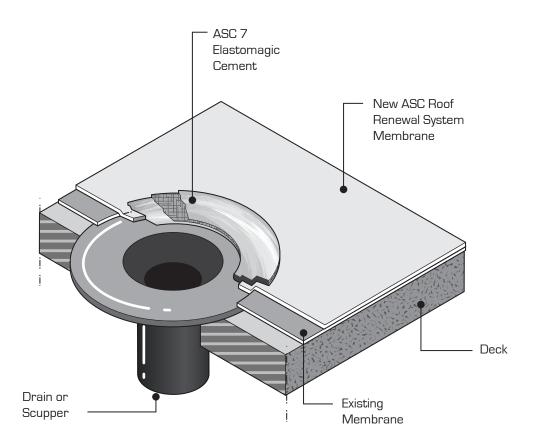

## **Pre-Application:**

Wall Scuppers: Remove loose, flaking or existing waterproof coatings, including mastic and asphalt. Roof Drains: Remove existing roof membrane. Replace removed membrane with new modified bitumen cap sheet.

## **Application:**

Apply first coat of ASC 7 Elastomagic Cement with brush or trowel at 1/8-1/4 inch thickness. Immediately following embed ASC F Polyester Fabric. Lightly brush the polyester fabric into ASC 7 to achieve full saturation, smoothing out wrinkles or voids. Apply second coat of ASC 7 Elastomagic Cement, ensuring the polyester fabric is completely covered around the existing roof drain and Scupper. (ASC 3 Course method).